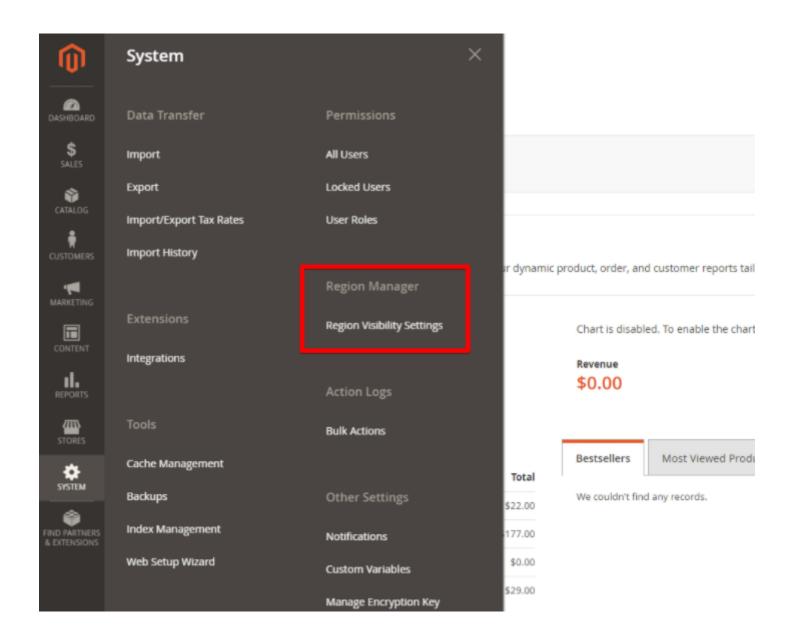

#### **ELTRINO SUPPORT:**

+1 702 727 37 38 +3 80 96 648 648 3 support@eltrino.com

System → Region Manager

Select and exclude specific states / regions / provinces from display in the dropdown to customers shipping and billing addresses on checkout, registration, and estimate shipping stages.